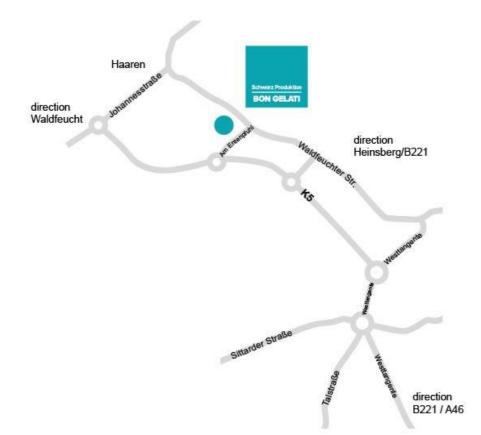

## **HOW TO GET HERE**

## BON GELATI HAAREN GMBH

Entenpfuhl 6 52525 Waldfeucht-Haaren Phone +49 2452 9881 1000

bon-gelati.com

## A46, exit B221 / B56 towards Heinsberg / Waldfeucht / Geilenkirchen

- Continue on B221 for about 1.1 km towards Heinsberg and turn right at Alte Landstraße
- Continue on this road for 1.6 km until you reach the roundabout
- At the roundabout take the 3rd exit and continue on this road for a further 2.3 km until you reach the 2nd roundabout
- Take the second exit (Westtangente) at the roundabout
- Continue for 550 m until you reach the 3rd roundabout Here take the 2nd exit and follow the K5 for a further 3.4 km until you reach the 4th roundabout
- Take the first exit at the roundabout 4 and branch right on Am Entenpfull
- After 500 m you will see Bon Gelati Haaren GmbH on the left