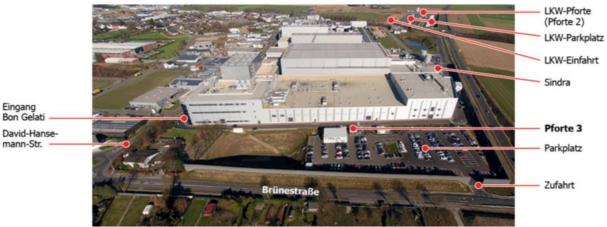

### BON GELATI ÜBACH-PALENBERG GMBH & CO. KG

David-Hansemann-Straße 1-25 52531 Übach-Palenberg Phone +49 2451 9159 3000