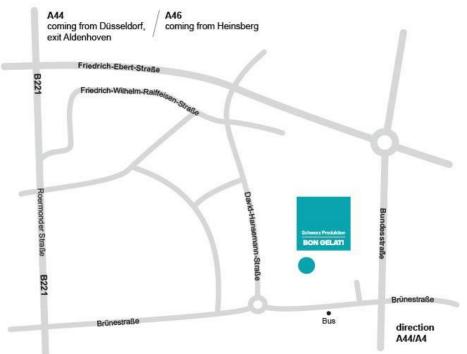

#### A44, coming from Düsseldorf

- Leave the A44 motorway at the exit for Aldenhoven and continue on the B56 towards Geilenkirchen
- Follow the B221 until you reach Übach-Palenberg\*

### A46, coming from Heinsberg

- From the north to the end of the A46 motorway, take exit B221 / B56 towards Heinsberg / Waldfeucht / Geilenkirchen
- Turn left onto the B221 towards Geilenkirchen and until you reach Übach-Palenberg\*
- \*
- In Übach-Palenberg, at the traffic lights by McDonald's, turn left onto Friedrich-Ebert-Straße
- At the next set of traffic lights, take the right onto David-Hansemann-Straße
- Continue until the end of David-Hansemann-Straße and at the roundabout take the 2nd exit towards Brünestraße
- After about 300 meters, on the left side, 1st entrance, you will see the car park of Bon Gelati Übach Palenberg GmbH & Co. KG