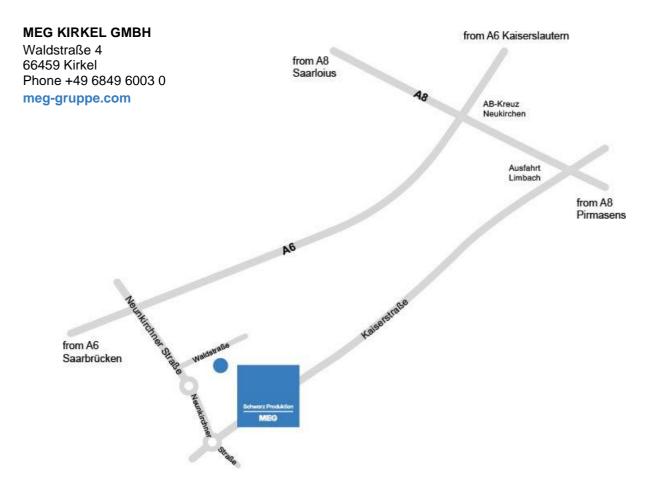

## **HOW TO GET HERE**

## A8, exit for Limbach

- Take the exit for Limbach (28) and continue on the left onto the L119 towards Kirkel
- Continue past the entrance to Kirkel
- Follow the L119 for approx. 4 km until you reach a roundabout
- Turn right at the 1st exit onto Neunkircher Straße (L113)\*

## A6, exit for Rohrbach

- Take the exit for Rohrbach (6) and continue right onto Kaiserstraße (L119)
- Pass the roundabout and continue until you reach the entrance to Kirkel
- At the next roundabout after approx. 1.5 km, take the 3rd exit and turn right onto Neunkircher Straße (L113)\*

\*

- At the next roundabout take the 2nd exit and follow Neunkircher Straße
- Turn right onto Waldstaße after the roundabout at Neunkircher Weg
- After approx. 150 m, you will have reached MEG Kirkel GmbH