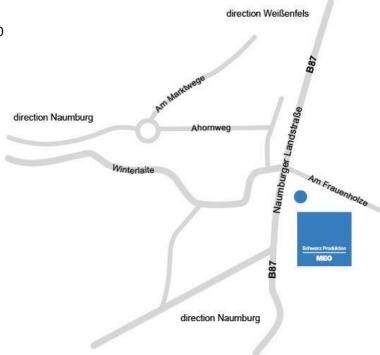

## **HOW TO GET HERE**

## A9, exit for Weißenfels

- Exit the A9 (E49, E51) at the junction for Weißenfels (20) towards Weißenfels and proceed onto the B91
- Exit the B91 after approx. 1 km towards Naumburg, Weißenfels-Süd and proceed onto the B87
- Proceed to the roundabout and at the 2nd exit turn onto K\u00e4the-Kollwitz-Stra\u00dde (B87)
- You reach Langendorfer Straße via Käthe-Kollwitz-Straße (B87)
- Proceed to the roundabout and at the 3rd exit turn onto Naumburger Straße (B87)\*

## A38, exit for Leuna

- Exit the A38 at the junction for Leuna (26) and continue onto the B91 towards Weißenfels
- Continue on this road for about 4 km
- Exit the B91 towards Freyburg, Weißenfels-Nord, Burgwerben, proceed onto the B176 and follow this road for approx. 3 km
- Proceed to the roundabout onto Niemöllerplatz and at the 1st exit turn onto Naumburger Straße (B87)
- Continue on this road for approx. 3 km Exit the B87 at the 2nd set of traffic lights and turn left onto Am Frauenholze (opposite the shopping centre "Schöne Aussicht")
- After approx. 200 m, you will have reached MEG Leißling GmbH