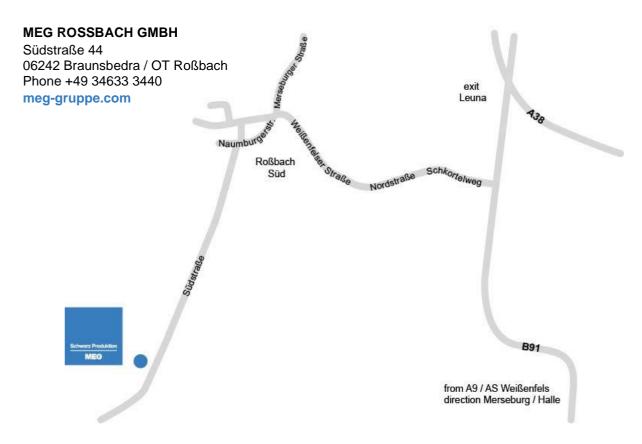

## **HOW TO GET HERE**

## A9, exit for Weißenfels

- Leave the A9 at the exit for Weißenfels (20) and continue on the B91 towards Merseburg/Halle
- Proceed past Weißenfels on the B91 until you reach the first set of traffic lights
- At the traffic lights turn left towards Roßbach / Reichardtswerben\* A38, exit for

## Leuna

- Exit the A38 at the junction for Leuna (26) and at the first set of traffic lights continue onto the B91 towards Weißenfels
- Continue on the B91 and turn right onto the K2169 at the second set of traffic lights towards
  Roßbach / Reichardtswerben
- Turn right towards Roßbach \*

\*

- Continue through Reichardtswerben
- After 2.5 km, pass the entrance of Roßbach
- In Roßbach, continue on the main road until it branches off right and then follow the sign for "MEG Roßbach"
- Continue on Südstraße in the 30 km/h zone
- After approx. 300 m, you will have reached MEG Roßbach GmbH