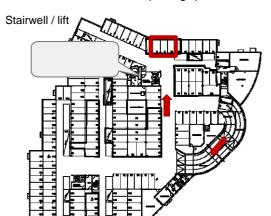

# Parking facilities

# At the new location:

2nd basement floor, underground garage, visitor parking spa

# Alternative parking:

Lichtenbroicher Weg 29-35

# Underground car park 2nd basement floor

Visitor parking spaces no. 8-10