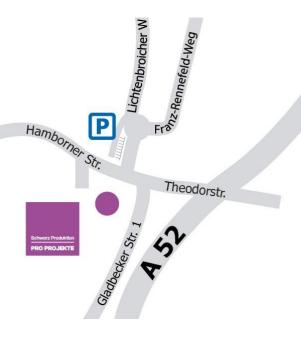

# **HOW TO GET HERE**

Pro Projekte GmbH & Co. KG Gladbecker Straße 1-3 40472 Düsseldorf

Phone: +49 211 44031-1000 Fax: +49 211 44031-1510

## Coming from the north (A52):

At motorway junction 16
 Breitscheid junction A52
 towardsDüsseldorf for approx.
 9.5 km

## Coming from the south-east (A44):

At motorway junction 17
 Ratingen-Ost intersection on A44 towards
 Mönchengladbach/airport for approx. 8 km

## Coming from the west (A44):

Continue on A44 towards
 Düsseldorf / Velbert

## Coming from all directions:

- At motorway junction 32 Düsseldorf-Nord intersection keep right and follow the signs for A52 towards Düsseldorf approx. 1.2 km
- Keep right, follow the signs towards D-Rath/D-Unterrath, pass Theodorstraße
- Gladbecker Straße 1 will be on the right after approx. 100 m